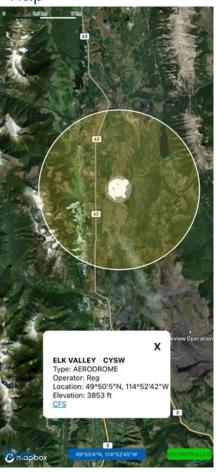

### Nearest Aerodromes & Distance from Operation

ELK VALLEY (CYSW - AERODROME - Reg)

Lat: 49.835 Long: -114.878 0.098KM 0.05NM NE

ELKFORD (CEH7 - HELIPORT - Reg)

Lat: 50.007 Long: -114.923 19.444KM 10.5NM N

#### SPARWOOD / ELK VALLEY BC CYSW **ELEV 3853** N49 50 06 W114 52 43 4N 15°E REF 9 (2012) UTC-7(6) Elev 3853' A5005 LO2 CAP £ OPR Regional District of East Kootenay Rea 250-425-4616 £ PF B-1 C-2,3,4,5 9 RADIUS 5 NA **FLT PLN** 1 Kamloops 866-WXBRIEF (Toll free FIC 6 within Canada) or 866-541-4101 (Toll free within Canada & USA) 0 9800 METAR 14-24Z (DT 13-01Z) O/T LWIS WX 35 5.3S (CWSW) SERVICES 100LL (self-serve) FUEL 15W50 OIL