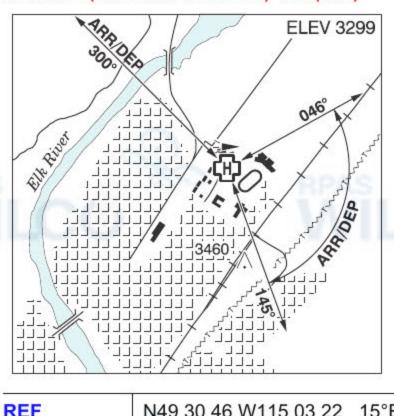

## FERNIE (ELK VALLEY HOSP) BC (Heli)

## CBP3

| REF                                                                                                 | N49 30 46 W115 03 22 15°E (2013) UTC-7(6) Elev 3299' A5005                                                                                     |  |  |
|-----------------------------------------------------------------------------------------------------|------------------------------------------------------------------------------------------------------------------------------------------------|--|--|
| OPR                                                                                                 | Interior Health Region 250-423-4453 Cert NVIS OPS AUTH PPR                                                                                     |  |  |
| PF                                                                                                  | A-1 C-2,3,4,5,6                                                                                                                                |  |  |
| FLT PLN FIC Kamloops 866-WXBRIEF (Toll free within Canada) or 866-541-4101 (Toll free Canada & USA) |                                                                                                                                                |  |  |
| HELI DATA  RCR                                                                                      | FATO/TLOF 86' dia CONC/ASPH Safety Area 115' dia Max heli overall length 57.4' (CAR 602.96) Opr                                                |  |  |
| COMM<br>RCO<br>ATF                                                                                  | Pacific rdo 123.375 (FISE)<br>tfc 123.2 5NM 5300 ASL                                                                                           |  |  |
| PRO                                                                                                 | Arr/dep 046° to 145° fr heli, (H1) (CAR 602.96). Arr/dep 300° fr heli, (H1) (CAR 602.96). NVIS rqrd for night use, all flt paths (CAR 602.96). |  |  |
| CAUTION                                                                                             | Rising terrain E of railway. Lgtd twr aprx 1500' S of heli 3460 ASL. Unlgtd p-lines adj E and aprx 370' NW of heli.                            |  |  |
|                                                                                                     | <del></del>                                                                                                                                    |  |  |