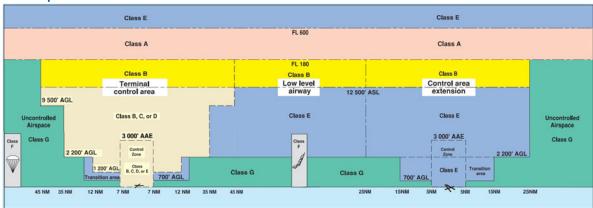

## Airspace Classification

## Overlying Airspaces

| Class | Name | Floor | Ceiling |
|-------|------|-------|---------|
|-------|------|-------|---------|