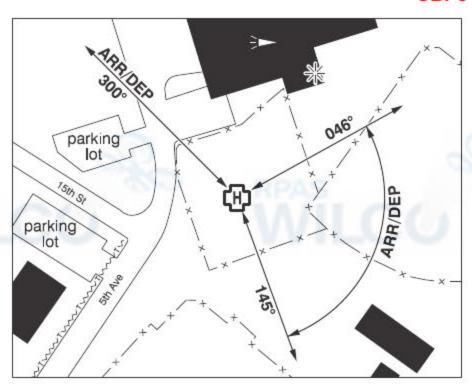

## CBP3

| REF                                                                                                 | N49 30 46 W115 03 22 15°E (2013) UTC-7(6) Elev 3299' A5005                                                                                     |  |  |
|-----------------------------------------------------------------------------------------------------|------------------------------------------------------------------------------------------------------------------------------------------------|--|--|
| OPR                                                                                                 | Interior Health Region 250-423-4453 Cert NVIS OPS AUTH PPR                                                                                     |  |  |
| PF                                                                                                  | A-1 C-2,3,4,5,6                                                                                                                                |  |  |
| FLT PLN FIC Kamloops 866-WXBRIEF (Toll free within Canada) or 866-541-4101 (Toll free Canada & USA) |                                                                                                                                                |  |  |
| HELI DATA  RCR                                                                                      | FATO/TLOF 86' dia CONC/ASPH Safety Area 115' dia Max heli overall length 57.4' (CAR 602.96) Opr                                                |  |  |
| COMM<br>RCO<br>ATF                                                                                  | Pacific rdo 123.375 (FISE)<br>tfc 123.2 5NM 5300 ASL                                                                                           |  |  |
| PRO                                                                                                 | Arr/dep 046° to 145° fr heli, (H1) (CAR 602.96). Arr/dep 300° fr heli, (H1) (CAR 602.96). NVIS rqrd for night use, all flt paths (CAR 602.96). |  |  |
| CAUTION                                                                                             | Rising terrain E of railway. Lgtd twr aprx 1500' S of heli 3460 ASL. Unlgtd p-lines adj E and aprx 370' NW of heli.                            |  |  |
|                                                                                                     | <del></del>                                                                                                                                    |  |  |